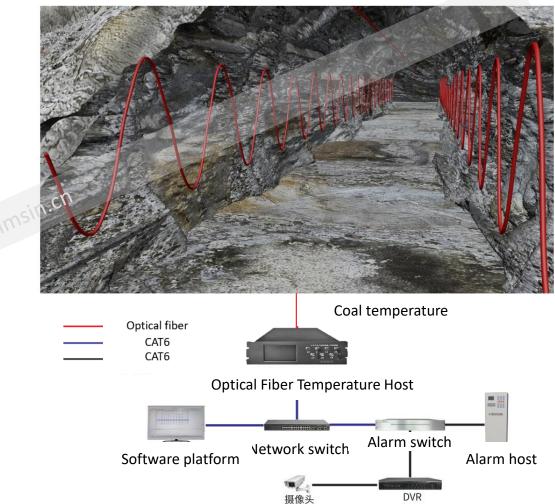

## **Coal temperature alarm system**

## **System description**

When the temperature sensing cable is used in the coal mining industry, the laying of the temperature sensing cable is also different according to the different monitoring area. In the goaf, temperature sensing cable is laid along both sides of the goaf. In the well area, the temperature sensing optical cable is laid along the channel pipeline in the well. In the transmission area, the temperature sensing cable is laid along the temperature sensing cable is laid along the