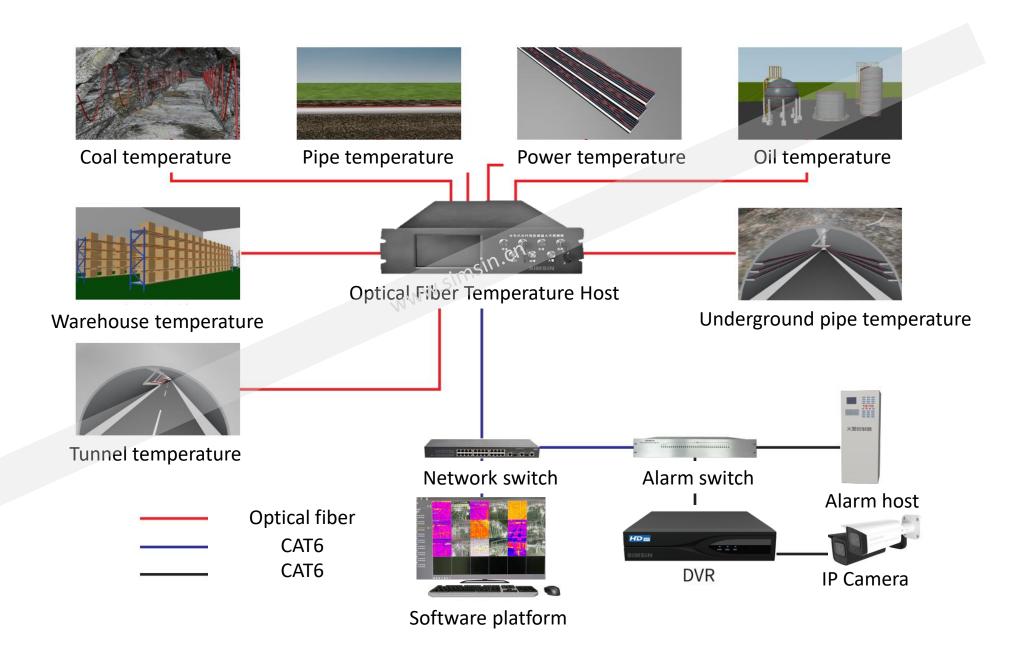

## **Optical Fiber Temperature Alarm System**

## **System description**

When the temperature sensing cable is used in the coal mining industry, the laying of the temperature sensing cable is also different according to the different monitoring area. In the goaf, temperature sensing cable is laid along both sides of the goaf. In the well area, the temperature sensing optical cable is laid along the channel pipeline in the well. In the transmission area, the temperature sensing cable is laid along the temperature sensing cable is laid along the