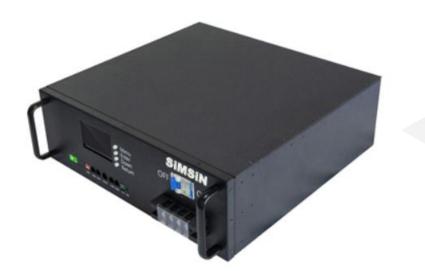

#### **Professional Energency Backup Storage Battery**

### **[Product Description]**

Professional Energency Backup Storage Battery, Built-in large capacity lithium iron phosphate battery, stable voltage output, support CAN\RS485 communication mode, external LCD screen, real-time display of electricity, support for docking software platform, real-time monitoring of electricity and equipment status.